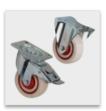

## **Options**

TOP 370 eutectic plate

4 casters Ø 125 mm, 2 fixed, 2 swivel

4 casters Ø 125 mm, 2 fixed, 2 swivel with brakes

4 swivel casters Ø 125 mm, including 2 with brakes