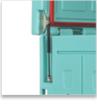

## **Specifications**

Box and lid made of one-piece rotomoulded polyethylene

Embedded frame anti-corrosion coated steel, with 4 metal feet, Ø 80 mm

One-piece silicone frame seal

Embedded label holder

Lid opening assisted by gas jacks blocking at 80°