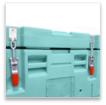

## **Specifications**

Box and lid made of one-piece rotomoulded polyethylene

Embedded frame anti-corrosion coated steel, with 4 metal feet, Ø 80 mm

One-piece silicone frame seal

Embedded label holder

Lid opening assisted by gas jacks blocking at 80°

Box/lid articulation moulded

2 embedded fasteners - can be lead-sealed

Lid fitted with metal stacking locations

Moulded hand grips

Moulded eutectic plate holder

Drain plug