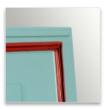

## **Specifications**

Box and lid made of one-piece rotomoulded polyethylene

Embedded frame anti-corrosion coated steel, with 4 metal feet, Ø 80 mm

One-piece silicone frame seal

Embedded label holder

Lid opening assisted by gas jacks blocking at 80°