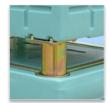

Box/lid articulation moulded

2 embedded fasteners - can be lead-sealed

Lid fitted with metal stacking locations

Moulded hand grips

Moulded eutectic plate holder

Drain plug