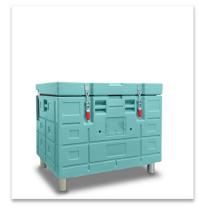

## **Specifications**

Box and lid made of one-piece rotomoulded polyethylene

Embedded frame anti-corrosion coated steel, with 4 metal feet, Ø 80 mm

One-piece silicone frame seal

Embedded label holder

Lid opening assisted by gas jacks blocking at 80°

Box/lid articulation moulded

2 embedded fasteners - can be lead-sealed

Lid fitted with metal stacking locations

Moulded hand grips

Moulded eutectic plate holder

Drain plug