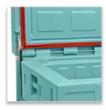

Box/lid articulation moulded

2 embedded fasteners - can be lead-sealed

Lid fitted with metal stacking locations

Moulded hand grips

Moulded eutectic plate holder

Drain plug