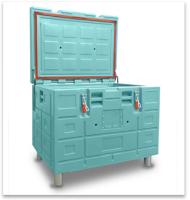

## **Specifications**

Box and lid made of one-piece rotomoulded polyethylene

Embedded frame anti-corrosion coated steel, with 4 metal feet, Ø 80 mm

One-piece silicone frame seal

Embedded label holder

Lid opening assisted by gas jacks blocking at 80°

Box/lid articulation moulded

2 embedded fasteners - can be lead-sealed

Lid fitted with metal stacking locations

Moulded hand grips

Moulded eutectic plate holder

Drain plug