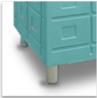

## **Specifications**

Box and lid made of one-piece rotomoulded polyethylene

Embedded frame anti-corrosion coated steel, with 4 metal feet, Ø 80 mm

One-piece silicone frame seal

Embedded label holder

Lid opening assisted by gas jacks blocking at 80°