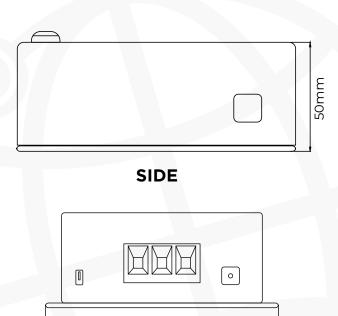

## **BATTERYSAVER**

Code: BS 12-100

**UPPER** 

**FRONT** 

105mm

| NOMINAL VOLTAGE               | 12V                                  |
|-------------------------------|--------------------------------------|
| POWER VOLTAGE                 | +10V / +20V                          |
| MAXIMUM SUPPORTED CURRENT     | ±100A                                |
| BATTERY DISCONNECTION VOLTAGE | 10,5V                                |
| SELF-CONSUMPTION              | 4,5mA                                |
| TECHNOLOGY                    | Microcontrollatore + Relay Bistabile |
| WORKING TEMPERATURE           | -5°C/+60°C                           |
| WEIGHT                        | 320g                                 |
| SIZE                          | 121x108x50mm                         |