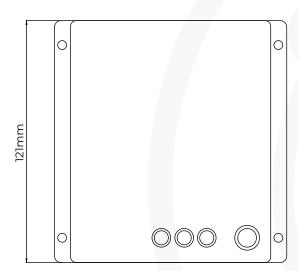

## **BATTERYSAVER**

Code: BS 12-100

**UPPER** 

**FRONT** 

105mm

| NOMINAL VOLTAGE               | 12V                                  |
|-------------------------------|--------------------------------------|
| POWER VOLTAGE                 | +10V / +20V                          |
| MAXIMUM SUPPORTED CURRENT     | ±100A                                |
| BATTERY DISCONNECTION VOLTAGE | 10,5V                                |
| SELF-CONSUMPTION              | 4,5mA                                |
| TECHNOLOGY                    | Microcontrollatore + Relay Bistabile |
| WORKING TEMPERATURE           | -5°C/+60°C                           |
| WEIGHT                        | 320g                                 |
| SIZE                          | 121x108x50mm                         |