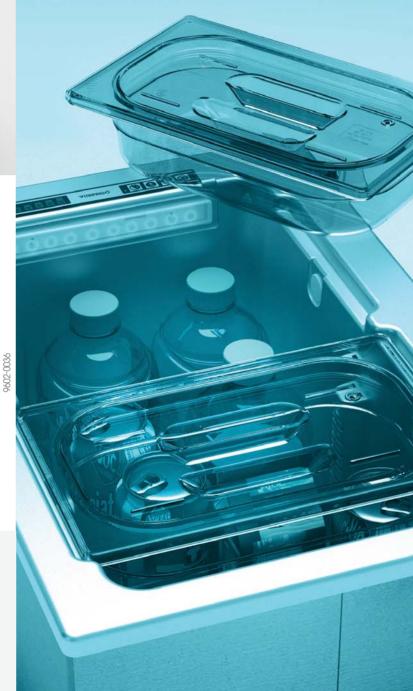

- Inside out fixings and concealed lid fixings for easy installation
- Internal LED light
- Removable seal
- Optional external drain
- Smart storage for large and small bottles with FDA approved food storage containers
- Option to remote mount the compressor up to 1.5mt