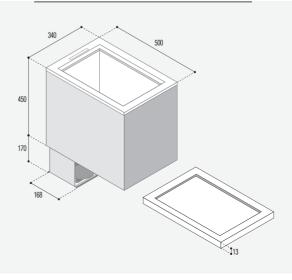

## C®®LS FASTER LASTS LONGER

Made in Italy

RUNS FOR
3 OR MORE DAYS
ON A 100 A/H

IDEAL TO RUN FROM SOLAR POWER 24/7 SAVING YOUR MONEY AND THE ENVIRONMENT

| Total volume                         | 40 lt.            |
|--------------------------------------|-------------------|
| Net weight                           | 17 kg.            |
| Power supply and nominal consumption | 12/24 Vdc<br>45 W |