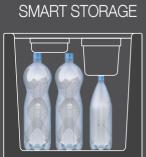

- Inside out fixings and concealed lid fixings for easy installation
- Internal LED light
- Removable seal
- Optional external drain
- Smart storage for large and small bottles with FDA approved food storage containers
- Option to remote mount the compressor up to 1.5mt