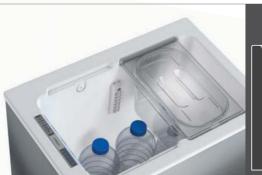

- Inside out fixings and concealed lid fixings for easy installation
- Internal LED light
- Removable seal
- Optional external drain
- Smart storage for large and small bottles with FDA approved food storage containers
- Option to remote mount the compressor up to 1.5mt