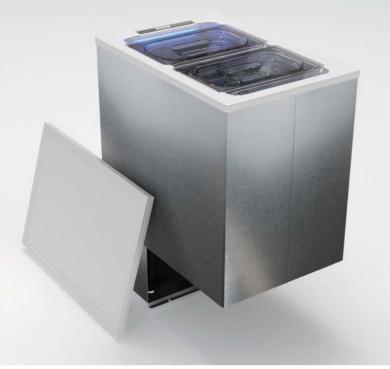

- Inside out fixings and concealed lid fixings for easy installation
- Internal LED light
- Removable seal
- Optional external drain
- Smart storage for large and small bottles with FDA approved food storage containers
- Option to remote mount the compressor up to 1.5mt