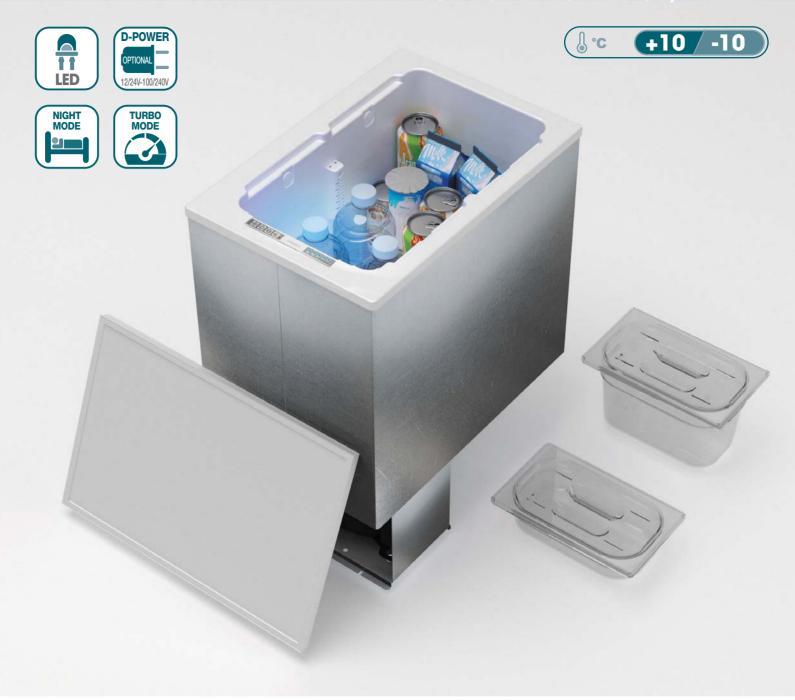

## **SPECIALLY DESIGNED FOR VEHICLE INSTALLATION**

OVER THE WHEEL ARCH

- Using the Vitrifrigo cooling unit for market leading power consumption
- Temperature control with **Innovative Membrane LED Digital Thermostat** featuring:
  - Turbo mode for fast chill to achieve temperature quicker
  - Night mode for minimum noise level and reduced power consumption when running at night

- Inside out fixings and concealed lid fixings for easy installation
- Internal LED light
- Removable seal
- Optional external drain
- Smart storage for large and small bottles with FDA approved food storage containers
- Option to remote mount the compressor up to 1.5mt