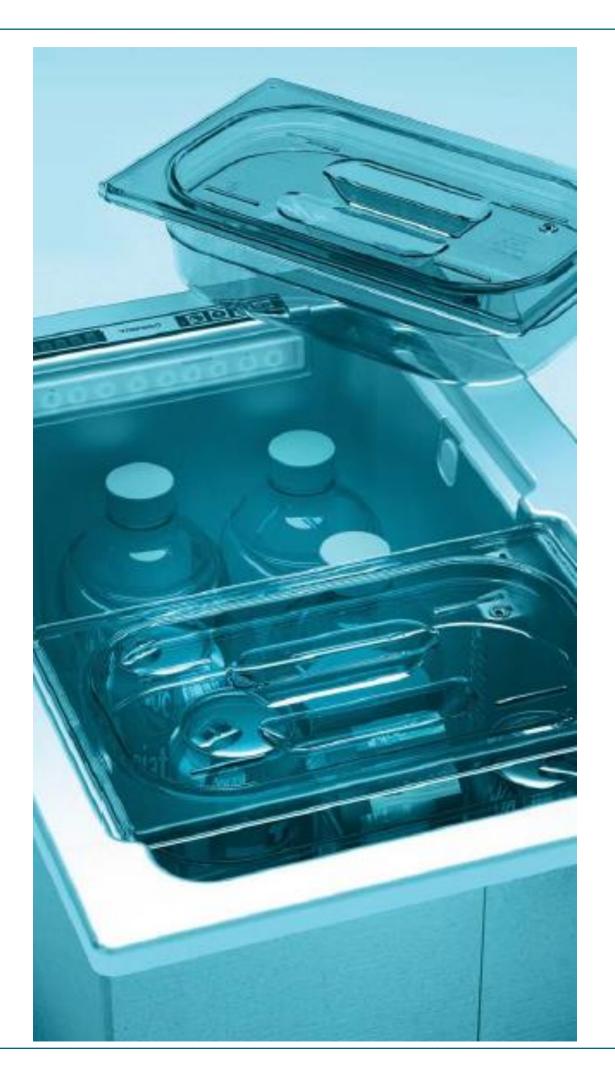

#### **SMART STORAGE**

A CUSTOMIZABLE SPACE FOR ALL NEEDS. THE STORAGE IS SUITABLE FOR LARGE AND SMALL BOTTLES AND THE CONTAINERS ARE FDA APPROVED.