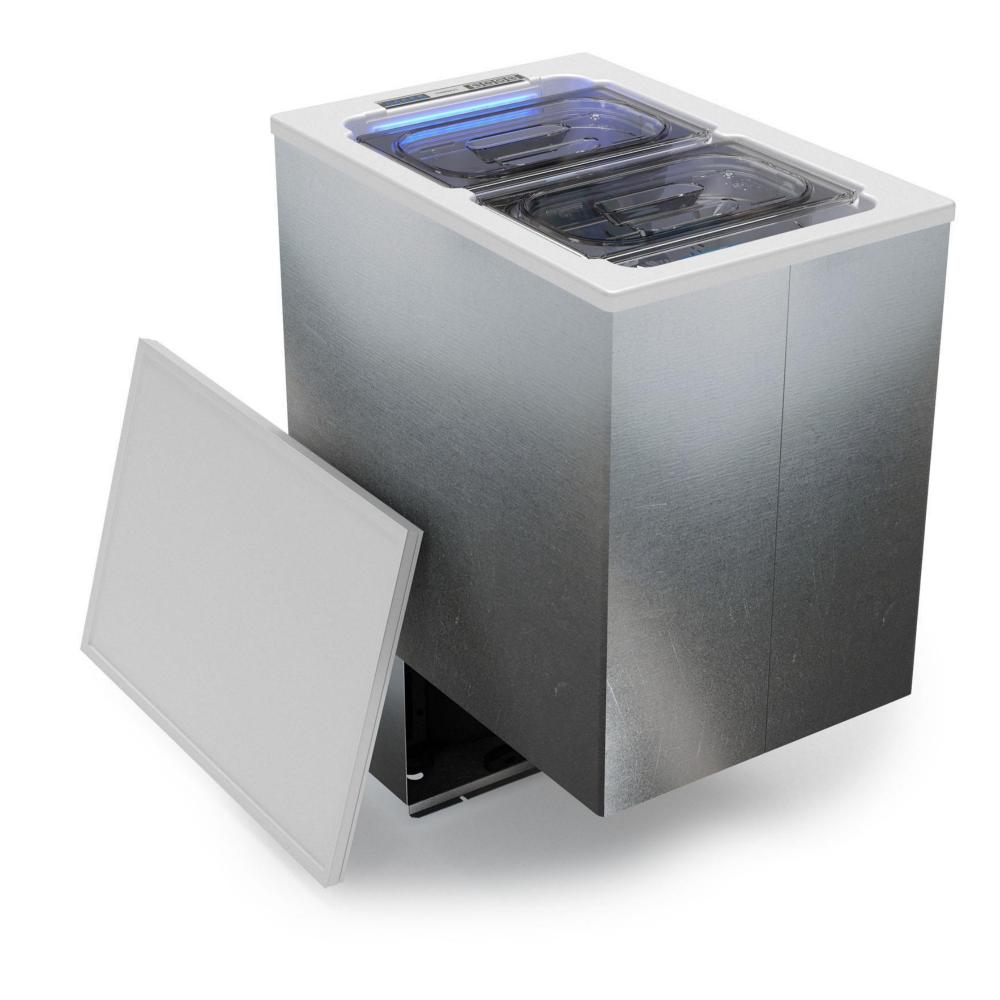

#### MADE IN ITALY DESIGN

THE NEW LT43 IS DESIGNED AND BUILD IN ITALY TO ENSURE THE BEST QUALITY POSSIBLE.

#### FEATHERWEIGHT

#### GREAT PERFORMANCES IN ONLY 14,5 KG.