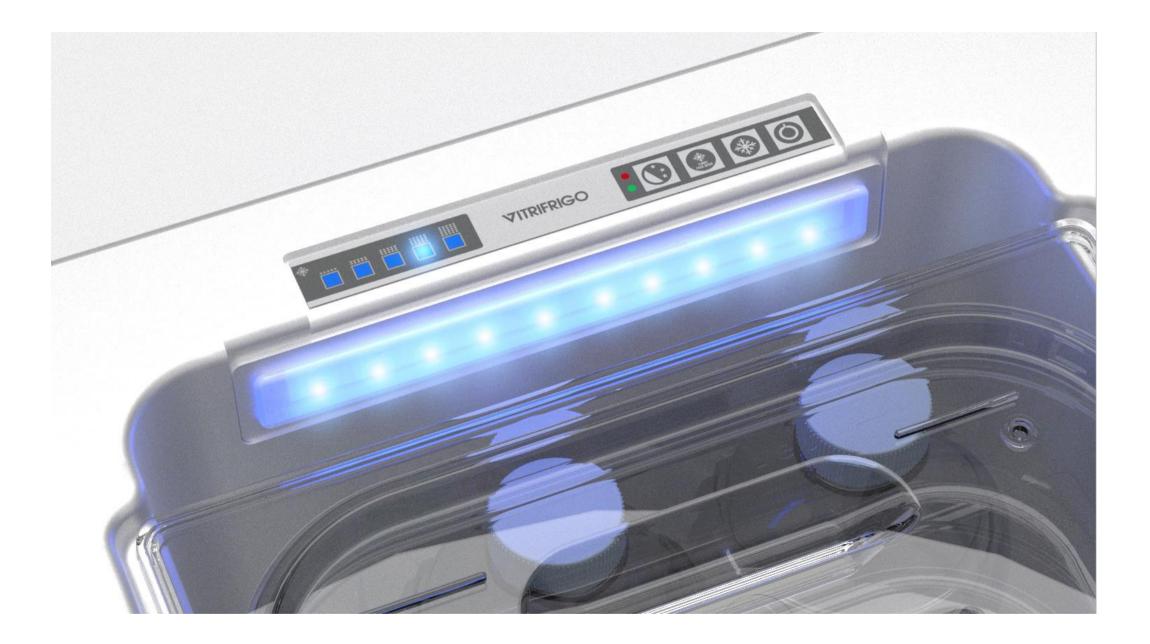

#### TURBO AND NIGHT MODE

TURBO MODE OPTION ALLOWS TO SPEED UP THE COOLING PROCESS WHILE NIGHT MODE ENSURE A QUITE SLEEP AND LOW CONSUMPTIONS DURING NIGHT.