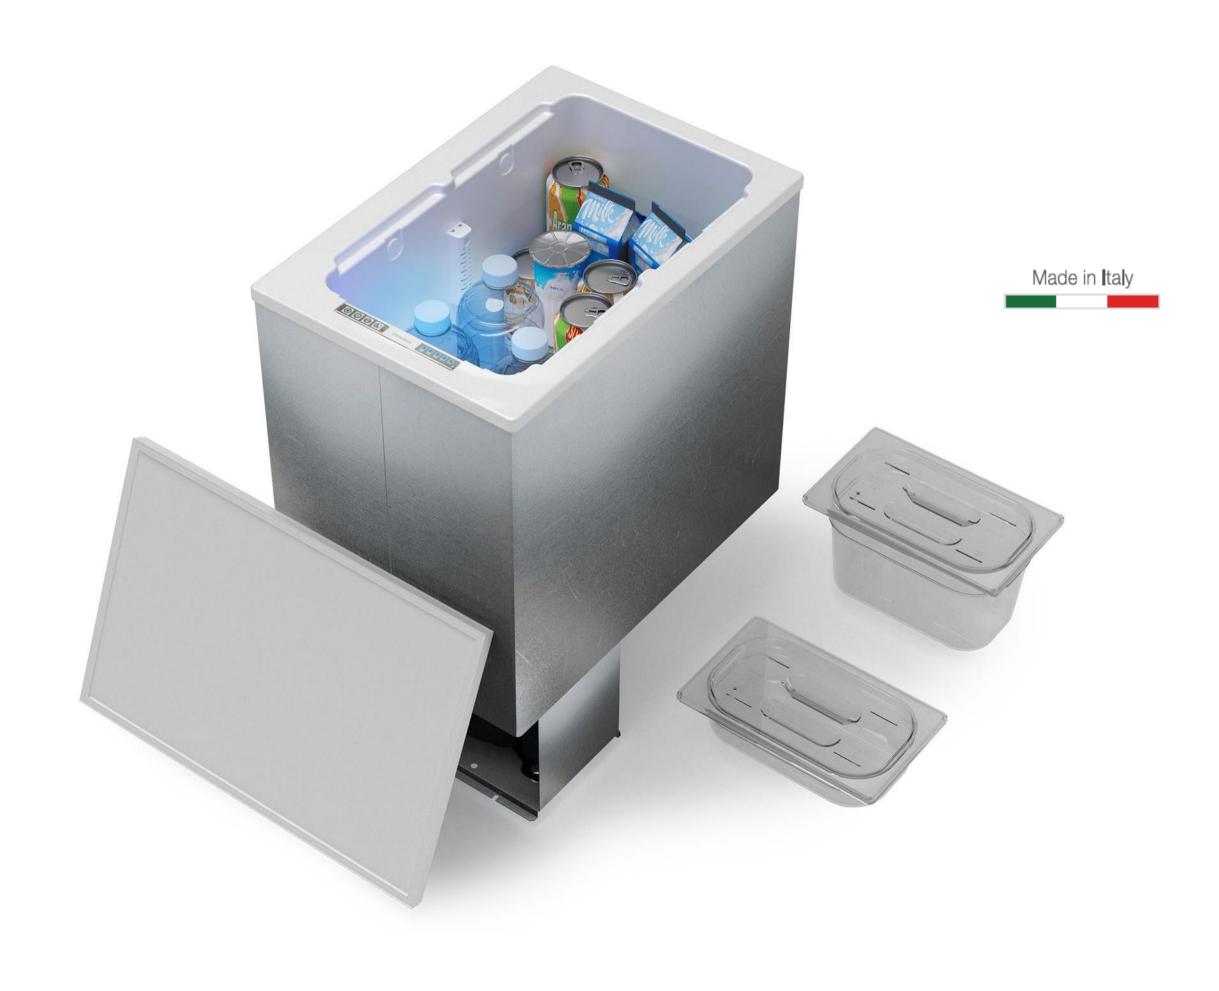

#### **SMART STORAGE**

A CUSTOMIZABLE SPACE FOR ALL NEEDS. THE STORAGE IS SUITABLE FOR LARGE AND SMALL BOTTLES AND THE CONTAINERS ARE FDA APPROVED.