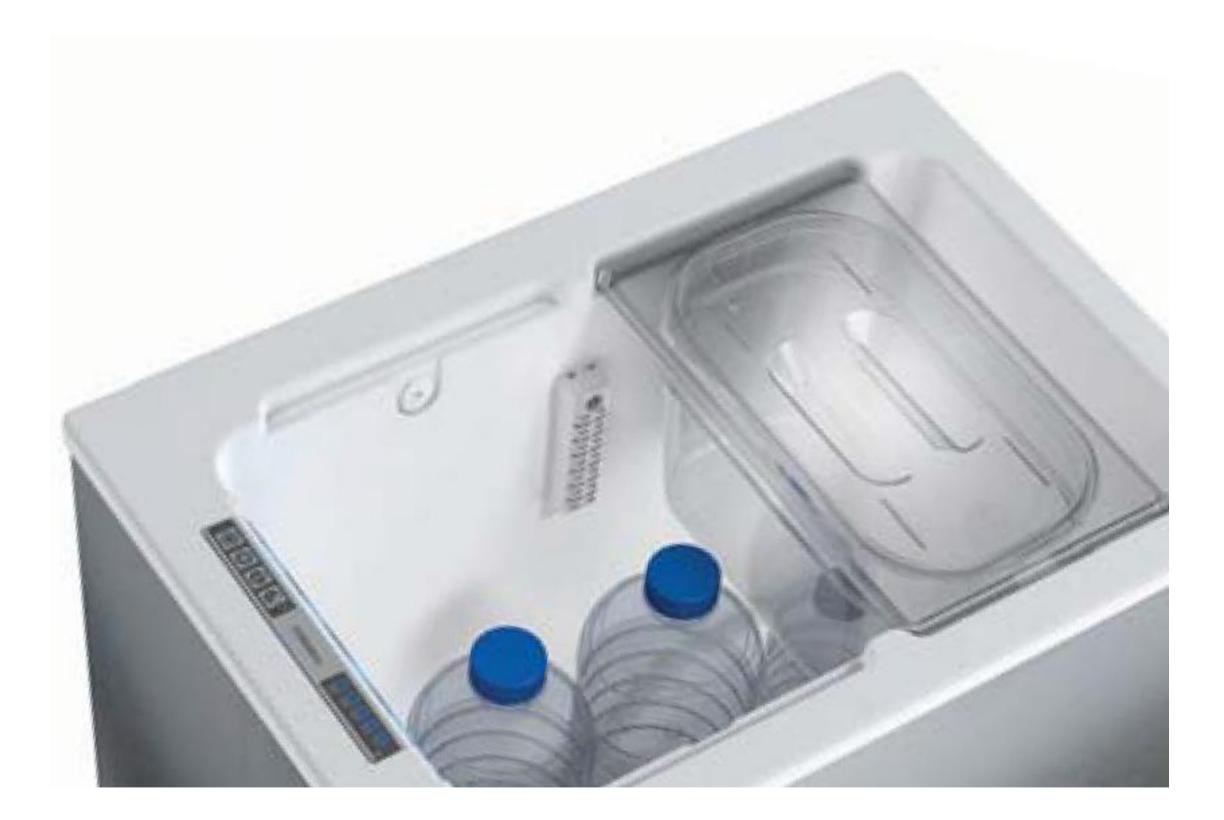

#### **SMART STORAGE**

A CUSTOMIZABLE SPACE FOR ALL NEEDS. THE STORAGE IS SUITABLE FOR LARGE AND SMALL BOTTLES AND THE CONTAINERS ARE FDA APPROVED.