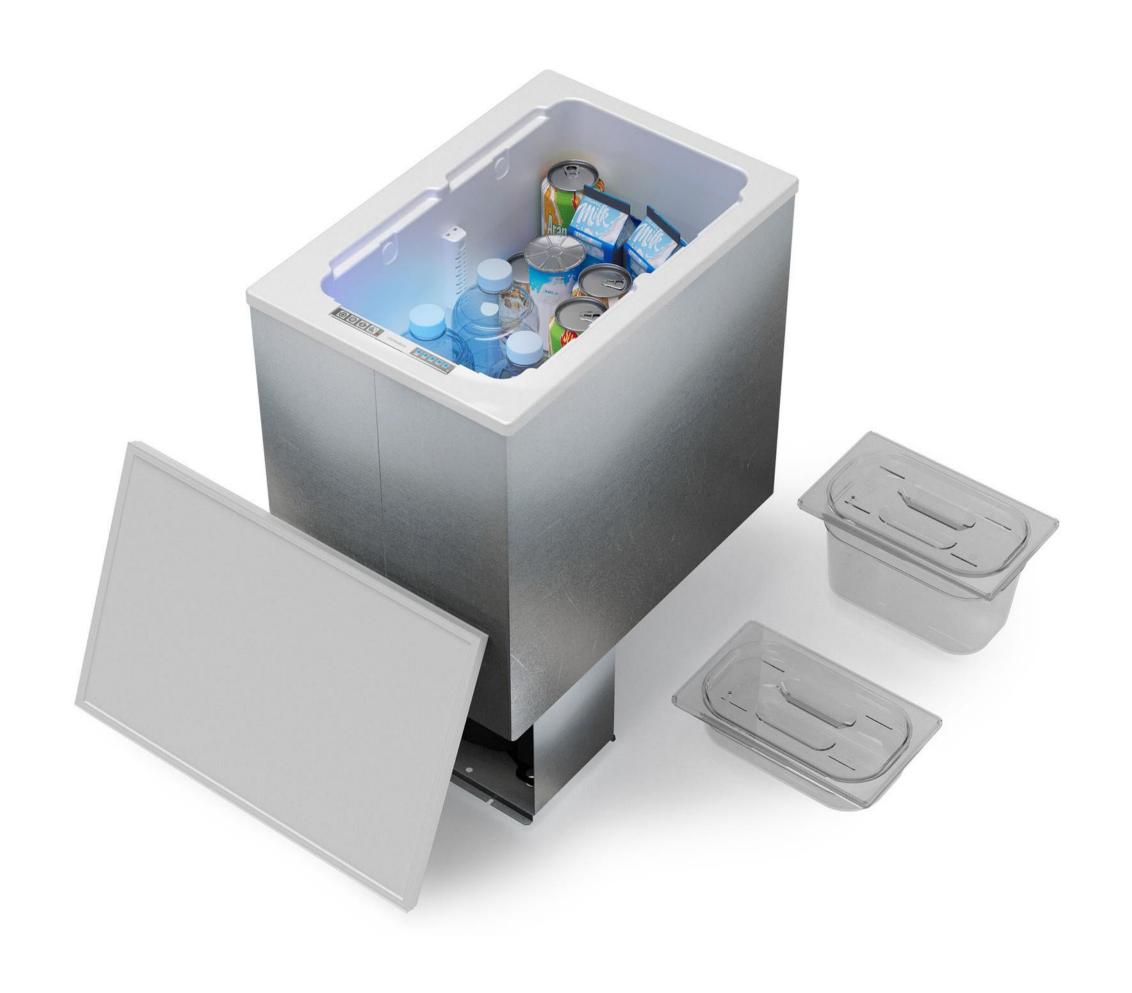

#### **SMART STORAGE**

A CUSTOMIZABLE SPACE FOR ALL NEEDS. THE STORAGE IS SUITABLE FOR LARGE AND SMALL BOTTLES AND THE CONTAINERS ARE FDA APPROVED.