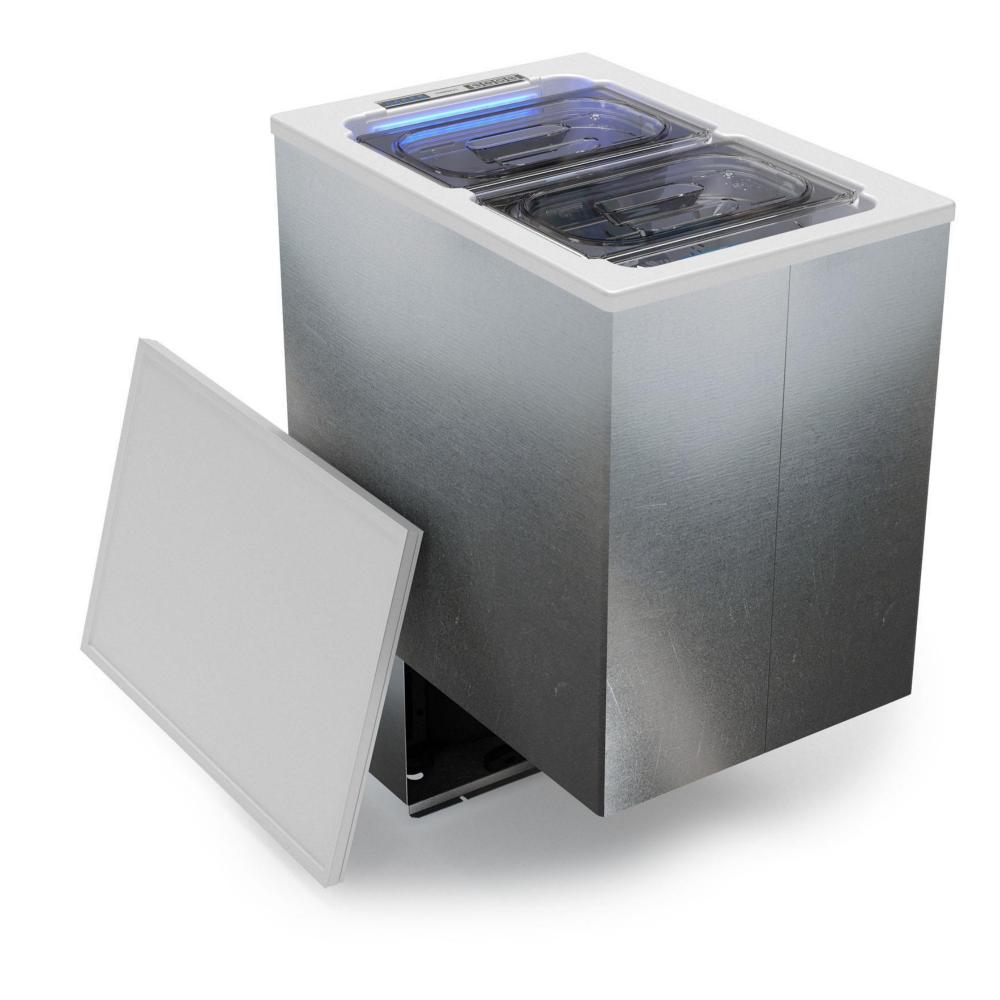

### HIGHLIGHTS

- ✓ MADE IN ITALY DESIGN
- ✓ 3+ DAYS WITH A 100 A/H BATTERY
- ✓ TURBO AND NIGHT MODE
- ✓ FEATHERWEIGHT
- ✓ SMART STORAGE
- ✓ REMOTABLE UNIT

#### **SMART STORAGE**

A CUSTOMIZABLE SPACE FOR ALL NEEDS. THE STORAGE IS SUITABLE FOR LARGE AND SMALL BOTTLES AND THE CONTAINERS ARE FDA APPROVED.

#### **REMOTABLE UNIT**

TO EASE THE INSTALLATION OF THE FRIDGE, TL43 IS AVAILABLE WITH THE REMOTABLE UNIT. THIS OPTION WILL SOLVE ANY SPACE PROBLEM.